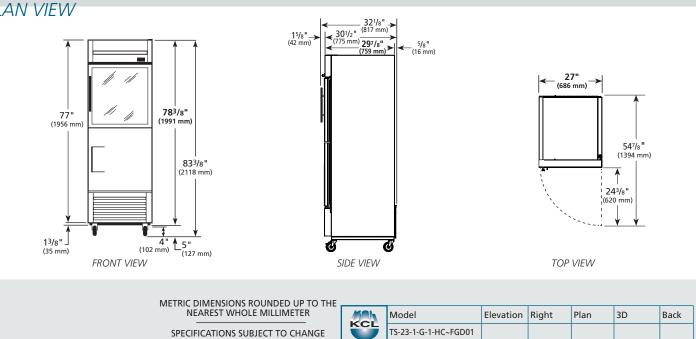

| Chart dimensions rounded up to the nearest <sup>1</sup> / <sub>8</sub> " (millimeters rounded up to next whole num |       |         |                                        |     |          |     |          |      |       |      |                               |                            |
|--------------------------------------------------------------------------------------------------------------------|-------|---------|----------------------------------------|-----|----------|-----|----------|------|-------|------|-------------------------------|----------------------------|
|                                                                                                                    |       | Cal     | Cabinet Dimensions<br>(inches)<br>(mm) |     | (inches) |     |          |      |       | NEMA | Cord<br>Length<br>(total ft.) | Crated<br>Weight<br>(lbs.) |
| Model                                                                                                              | Doors | Shelves | W                                      | D†  | H*       | HP  | Voltage  | Amps |       | (    | (kg)                          |                            |
| TS-23-1-G-1-HC~FGD01                                                                                               | 2     | 3       | 27                                     | 29¾ | 78¾      | 1⁄4 | 115/60/1 | 2.2  | 5-15P | 9    | 330                           |                            |
|                                                                                                                    |       |         | 686                                    | 756 | 1991     | N/A |          | N/A  |       | 2.74 | 150                           |                            |

† Depth does not include 1%" (35 mm) for door handle. \* Height does not include 5" (127 mm) for castors or 6" (153 mm) for optional legs.

| MADE WITH<br>INNOVATION<br>IN THE USA | APPROVALS: | AVAILABLE AT: |
|---------------------------------------|------------|---------------|
| 9/19 Printed in U.S.A.                |            |               |

# PLAN VIEW