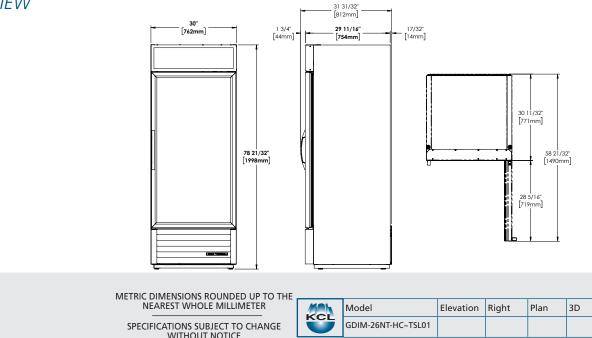

| DOL | CLUDAT    |           |
|-----|-----------|-----------|
|     |           | $\Lambda$ |
| noo | GH-IN DAT | -         |
|     |           |           |

Specifications subject to change without notice. Chart dimensions rounded up to the nearest ½" (millimeters rounded up to next whole number).

|                    |       | Floor | Cabinet Dimensions<br>(inches)<br>(mm) |       |               |     |          | NEMA | Cord<br>Length<br>(total ft.) | Crated<br>Weight<br>(lbs.) |      |
|--------------------|-------|-------|----------------------------------------|-------|---------------|-----|----------|------|-------------------------------|----------------------------|------|
| Model              | Doors | Racks | W                                      | D†    | Н             | HP  | Voltage  | Amps | Config.                       | (total m)                  | (kg) |
| GDIM-26NT-HC~TSL01 | 1     | 1     | 30                                     | 297⁄8 | <b>78</b> 5∕8 | 1⁄3 | 115/60/1 | 6.0  | 5-15P                         | 9                          | TBD  |
|                    |       |       | 762                                    | 759   | 1998          | N/A |          | N/A  |                               | 2.74                       | TBD  |

† Depth does not include 1<sup>5</sup>/<sub>8</sub>" (42 mm) for door handles.

| INTERISA |                   | APPROVALS: | AVAILABLE AT: |
|----------|-------------------|------------|---------------|
| 9/19     | Printed in U.S.A. |            |               |

## PLAN VIEW